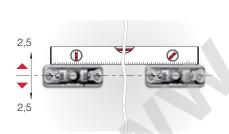

## **BRACKET ALIGNMENT**

- 1) VERTICAL: before installing the shelf, the mounting brackets can be adjusted in height and (vertically) aligned through the slots.
- 2) HORIZONTAL: while placing the shelf in position, the supporting pins can be slided horizontally.
- 3) INCLINATION: when the shelf is partially inserted, the shelf angle can be adjusted front to back by turning the supporting pins with a 12 mm open-ended wrench.