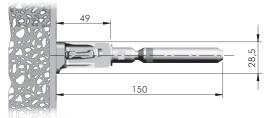

The capacity loading is 20 Kg each (shelf weight included) for a shelf max 400 mm deep.

The minimum shelf depth required is 200 mm.

#### INSTALLATION AND ADJUSTMENTS

Recommended fixing pan head screw type - head Ø 5 mm max.