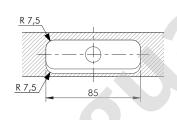

# VERY IMPORTANT Centre of the hole is shifted 3,5 mm upwards. Please keep in mind when levelling the shelf.

\* Optional drilling for security locking with M4 grub screw placed underneath in alignment with the cavity.