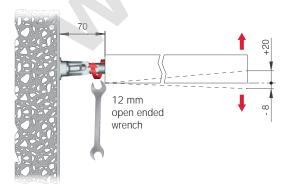

- 1) VERTICAL: before installing the shelf, the mounting brackets can be adjusted in height and (vertically) aligned through the slots.
- 2) HORIZONTAL: while placing the shelf in position, the supporting pins can be slided horizontally.
- 3) INCLINATION: when the shelf is partially inserted, the shelf angle can be adjusted front to back by turning the supporting pins with a 12 mm open-ended wrench.

#### INSTALLATION AND ADJUSTMENTS

Recommended fixing pan head screw type - head Ø 5 mm max.