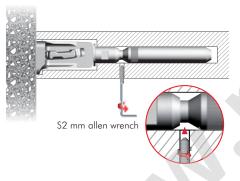

# VERY IMPORTANT Centre of the hole is shifted 3,5 mm upwards. Please keep in mind when levelling the shelf.

\* Optional drilling for security locking with M4 grub screw placed underneath in alignment with the cavity.