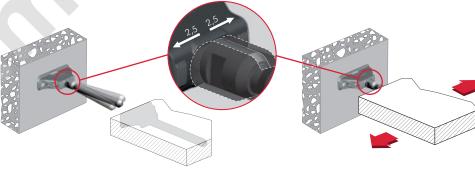

# LATERAL ADJUSTMENT

## INCLINATION ADJUSTMENT

- 1) VERTICAL: before installing the shelf, the mounting brackets can be adjusted in height and (vertically) aligned through the slots.
- 2) HORIZONTAL: while placing the shelf in position, the supporting pins can be slided horizontally.
- 3) INCLINATION: when the shelf is partially inserted, the shelf angle can be adjusted front to back by turning the supporting pins with a 12 mm open-ended wrench.