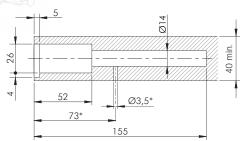

# VERY IMPORTANT Centre of the hole is shifted 3,5 mm upwards. Please keep in mind when levelling the shelf.

\* Optional drilling for security locking with M4 grub screw placed underneath in alignment with the cavity.

## ADDITIONAL BENEFITS DUE TO SECURITY LOCKING FEATURE

- Simple additional drilling.
- Small diameter hole in the shelf (only Ø3,5 mm).
- Multiple assembly and disassembly of the shelf.
- Suitable for all thicknesses.
- Tested on plywood, mdf and chipboard.

## TRIADE MAXI

TRIADE MAXI is the concealed mounting bracket for shelves minimum 40mm thick. It has been conceived to simplify the shelf installation. It is provided with three indipendent adjustments: