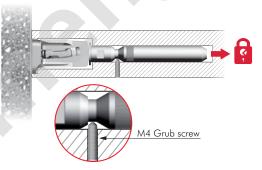

# VERY IMPORTANT Centre of the hole is shifted 3,5 mm upwards. Please keep in mind when levelling the shelf.

\* Optional drilling for security locking with M4 grub screw placed underneath in alignment with the cavity.