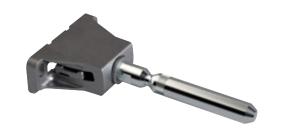

## TRIADE MAXI

TRIADE MAXI is the concealed mounting bracket for shelves minimum 40mm thick. It has been conceived to simplify the shelf installation. It is provided with three indipendent adjustments:

- 1) VERTICAL: before installing the shelf, the mounting brackets can be adjusted in height and (vertically) aligned through the slots.
- 2) HORIZONTAL: while placing the shelf in position, the supporting pins can be slided horizontally.
- 3) INCLINATION: when the shelf is partially inserted, the shelf angle can be adjusted front to back by turning the supporting pins with a 12 mm open-ended wrench.