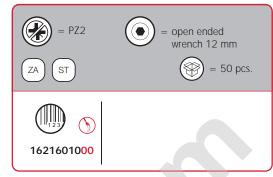

- 1) VERTICAL: before installing the shelf, the mounting brackets can be adjusted in height and (vertically) aligned through the slots.
- 2) HORIZONTAL: while placing the shelf in position, the supporting pins can be slided horizontally.
- 3) INCLINATION: when the shelf is partially inserted, the shelf angle can be adjusted front to back by turning the supporting pins with a 12 mm open-ended wrench.

#### INSTALLATION AND ADJUSTMENTS

Recommended fixing pan head screw type - head Ø 5 mm max.