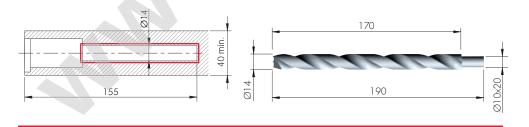

e customer:

- to ensure the wall is of a suitable quality to hold the shelf fixing in place.
- to use the proper hardware fittings according to the construction of the wall.

For more specific information, please refer to the WARNINGS section at the end of the catalogue.

## **BRACKET ALIGNMENT**



# LATERAL ADJUSTMENT



## INCLINATION ADJUSTMENT



# COMBINATION SHELF LOAD AND SHELF DEPTH (The figures refer to 1 shelf support)

Ng 30 20 20 10 150 mm 200 mm 250 mm 300 mm 350 mm 400 mm L DEPTH IN MM

# TRIADE MAXI











# VERY IMPORTANT Centre of the hole is shifted 3,5 mm upwards. Please keep in mind when levelling the shelf.









\* Optional drilling for security locking with M4 grub screw placed underneath in alignment with the cavity.







# **DRILL BIT FOR TRIADE MAXI**