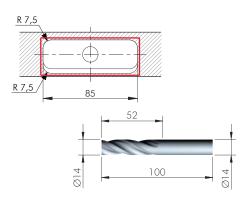

# **DRILL BIT FOR TRIADE MAXI**

# VERY IMPORTANT Centre of the hole is shifted 3,5 mm upwards. Please keep in mind when levelling the shelf.

\* Optional drilling for security locking with M4 grub screw placed underneath in alignment with the cavity.