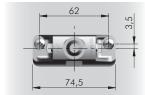

# VERY IMPORTANT Centre of the hole is shifted 3,5 mm upwards. Please keep in mind when levelling the shelf.

\* Optional drilling for security locking with M4 grub screw placed underneath in alignment with the cavity.