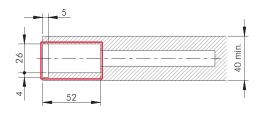

The capacity loading is 20 Kg each (shelf weight included) for a shelf max 400 mm deep.

The minimum shelf depth required is 200 mm.

#### INSTALLATION AND ADJUSTMENTS

Recommended fixing pan head screw type - head Ø 5 mm max.