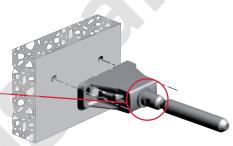

## TRIADE MAXI

TRIADE MAXI is the concealed mounting bracket for shelves minimum 40mm thick. It has been conceived to simplify the shelf installation. It is provided with three indipendent adjustments:

- 1) VERTICAL: before installing the shelf, the mounting brackets can be adjusted in height and (vertically) aligned through the slots.
- 2) HORIZONTAL: while placing the shelf in position, the supporting pins can be slided horizontally.
- 3) INCLINATION: when the shelf is partially inserted, the shelf angle can be adjusted front to back by turning the supporting pins with a 12 mm open-ended wrench.