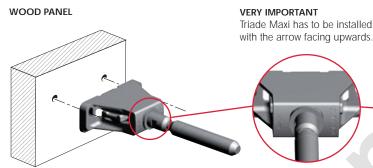

#### SOLID AND PLASTERBOARD PANEL

It is the responsibility of the customer:

- to ensure the wall is of a suitable quality to hold the shelf fixing in place.
- to use the proper hardware fittings according to the construction of the wall.