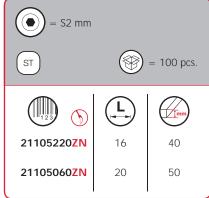

L



It is the responsibility of the customer:

- to ensure the wall is of a suitable quality to hold the shelf fixing in place.
- to use the proper hardware fittings according to the construction of the wall.

For more specific information, please refer to the WARNINGS section at the end of the catalogue.

## **BRACKET ALIGNMENT**



# LATERAL ADJUSTMENT



## INCLINATION ADJUSTMENT



# COMBINATION SHELF LOAD AND SHELF DEPTH (The figures refer to 1 shelf support)

Ng 30 20 20 10 150 mm 200 mm 250 mm 300 mm 350 mm 400 mm L DEPTH IN MM

# TRIADE MAXI











# VERY IMPORTANT Centre of the hole is shifted 3,5 mm upwards. Please keep in mind when levelling the shelf.









\* Optional drilling for security locking with M4 grub screw placed underneath in alignment with the cavity.







# **DRILL BIT FOR TRIADE MAXI**