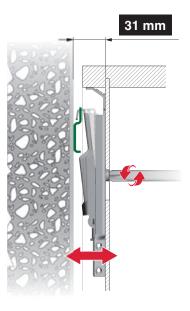

## APC 1

APC1 is a two-handed invisible screw fixing cabinet hanger.

APC1 requires a simple installation, without any pre-drilling operations. It can be installed on cabinets with a minimum sanitary gap of 15 mm. APC1 allows a vertical adjustment up to 18 mm and an in-depth adjustment of maximum 31 mm. The adjustments can be carried out from the inside of the cabinet by using a standard PZ2 screwdriver.

### ADJUSTMENTS

COVER CAP INSERTING

70 Kg per piece