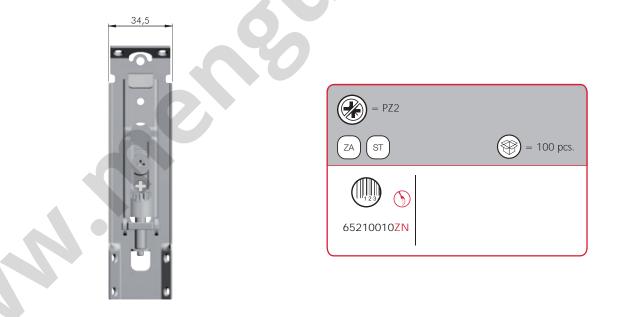

## APC 1

APC1 is a two-handed invisible screw fixing cabinet hanger.

APC1 requires a simple installation, without any pre-drilling operations. It can be installed on cabinets with a minimum sanitary gap of 15 mm. APC1 allows a vertical adjustment up to 18 mm and an in-depth adjustment of maximum 31 mm. The adjustments can be carried out from the inside of the cabinet by using a standard PZ2 screwdriver.

Also featured in the APC family are 1 type of wall plate and 2 types of wall bars made of very thick zinc-coated steel and hardened by punched impressions. Wall bars and wall plates feature oval holes which facilitate the correct positioning and give possibility to carry out the horizontal adjustment. Also available 2 different cover caps: one round version for Ø20 mm hole and one square version for double Ø12 mm holes.