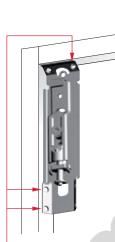

## APC 1

APC1 is a two-handed invisible screw fixing cabinet hanger.

APC1 requires a simple installation, without any pre-drilling operations. It can be installed on cabinets with a minimum sanitary gap of 15 mm. APC1 allows a vertical adjustment up to 18 mm and an in-depth adjustment of maximum 31 mm. The adjustments can be carried out from the inside of the cabinet by using a standard PZ2 screwdriver.

### FEATURES AND BENEFITS

WIDE ADJUSTMENT RANGE: vertical and in-depth adjustments. NO PRE-DRILLINGS: no pre-drilling operations are required for the cabinet installation. ONE COVER CAP: only one hole is needed to provide access to all adjustments.