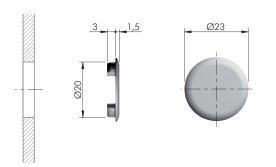

Also featured in the APC family are 1 type of wall plate and 2 types of wall bars made of very thick zinc-coated steel and hardened by punched impressions. Wall bars and wall plates feature oval holes which facilitate the correct positioning and give possibility to carry out the horizontal adjustment. Also available 2 different cover caps: one round version for Ø20 mm hole and one square version for double Ø12 mm holes.

APC 1

HANGERS APC 1

APC COVER CAP Ø20