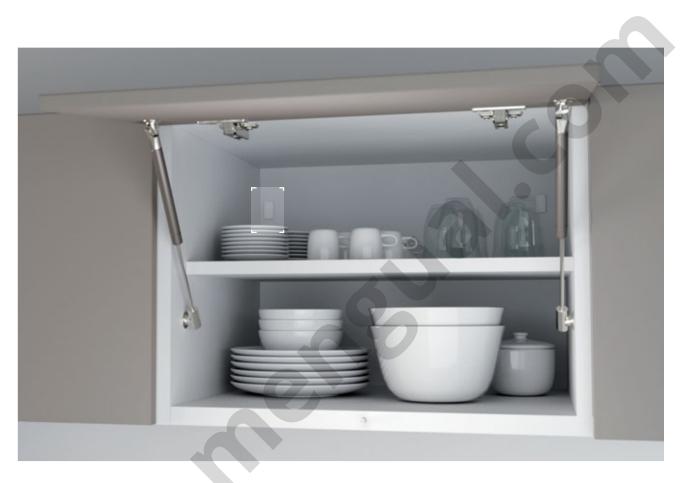

## APC 1

APC1 is a two-handed invisible screw fixing cabinet hanger.

APC1 requires a simple installation, without any pre-drilling operations. It can be installed on cabinets with a minimum sanitary gap of 15 mm. APC1 allows a vertical adjustment up to 18 mm and an in-depth adjustment of maximum 31 mm. The adjustments can be carried out from the inside of the cabinet by using a standard PZ2 screwdriver.

### FEATURES AND BENEFITS

WIDE ADJUSTMENT RANGE: vertical and in-depth adjustments. NO PRE-DRILLINGS: no pre-drilling operations are required for the cabinet installation. ONE COVER CAP: only one hole is needed to provide access to all adjustments.