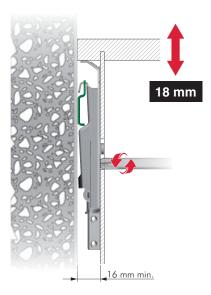

## APC 1

APC1 is a two-handed invisible screw fixing cabinet hanger.

APC1 requires a simple installation, without any pre-drilling operations. It can be installed on cabinets with a minimum sanitary gap of 15 mm. APC1 allows a vertical adjustment up to 18 mm and an in-depth adjustment of maximum 31 mm. The adjustments can be carried out from the inside of the cabinet by using a standard PZ2 screwdriver.

### ADJUSTMENTS

COVER CAP INSERTING

70 Kg per piece