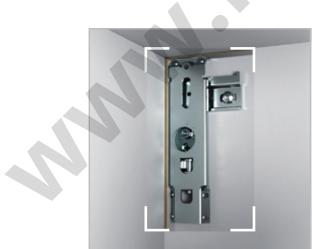

## APC 1

APC1 is a two-handed invisible screw fixing cabinet hanger.

APC1 requires a simple installation, without any pre-drilling operations. It can be installed on cabinets with a minimum sanitary gap of 15 mm. APC1 allows a vertical adjustment up to 18 mm and an in-depth adjustment of maximum 31 mm. The adjustments can be carried out from the inside of the cabinet by using a standard PZ2 screwdriver.

### DRILLING PLAN FOR APC 1 FIXED UNDER THE CABINET TOP

SIDE PANEL AND SERVICE GAP

137

15

BACK PANEL

15 min. 17,5

APC cover cap double hole Ø12

APC 1 FIXING ACCESSORY