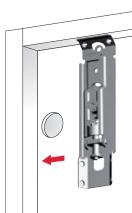

## APC 1

APC1 is a two-handed invisible screw fixing cabinet hanger.

APC1 requires a simple installation, without any pre-drilling operations. It can be installed on cabinets with a minimum sanitary gap of 15 mm. APC1 allows a vertical adjustment up to 18 mm and an in-depth adjustment of maximum 31 mm. The adjustments can be carried out from the inside of the cabinet by using a standard PZ2 screwdriver.

### ADJUSTMENTS

COVER CAP INSERTING

70 Kg per piece