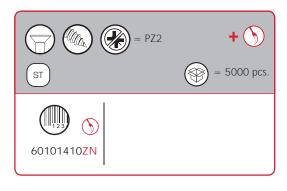

Also featured in the APC family are 1 type of wall plate and 2 types of wall bars made of very thick zinc-coated steel and hardened by punched impressions. Wall bars and wall plates feature oval holes which facilitate the correct positioning and give possibility to carry out the horizontal adjustment. Also available 2 different cover caps: one round version for Ø20 mm hole and one square version for double Ø12 mm holes.