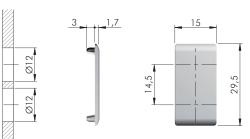

Also featured in the APC family are 1 type of wall plate and 2 types of wall bars made of very thick zinc-coated steel and hardened by punched impressions. Wall bars and wall plates feature oval holes which facilitate the correct positioning and give possibility to carry out the horizontal adjustment. Also available 2 different cover caps: one round version for Ø20 mm hole and one square version for double Ø12 mm holes.

# APC COVER CAP DOUBLE HOLE Ø12

e