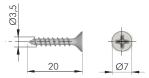

### INSTALLATION UNDER THE CABINET TOP

recommended fixing countersunk head wood screws Ø3,5x20 mm INSTALLATION ON THE WALL

It is the responsibility of the customer:

- to ensure that the wall is of a suitable quality to hold the unit fixing in place.
- to use the proper hardware fittings according to the construction of the wall.