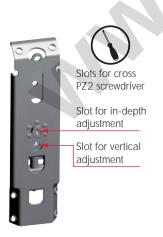

## APC 1

APC1 is a two-handed invisible screw fixing cabinet hanger.

APC1 requires a simple installation, without any pre-drilling operations. It can be installed on cabinets with a minimum sanitary gap of 15 mm. APC1 allows a vertical adjustment up to 18 mm and an in-depth adjustment of maximum 31 mm. The adjustments can be carried out from the inside of the cabinet by using a standard PZ2 screwdriver.

### FEATURES AND BENEFITS

WIDE ADJUSTMENT RANGE: vertical and in-depth adjustments. NO PRE-DRILLINGS: no pre-drilling operations are required for the cabinet installation. ONE COVER CAP: only one hole is needed to provide access to all adjustments.

### ADJUSTMENTS

COVER CAP INSERTING

70 Kg per piece