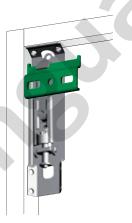

## APC 1

APC1 is a two-handed invisible screw fixing cabinet hanger.

APC1 requires a simple installation, without any pre-drilling operations. It can be installed on cabinets with a minimum sanitary gap of 15 mm. APC1 allows a vertical adjustment up to 18 mm and an in-depth adjustment of maximum 31 mm. The adjustments can be carried out from the inside of the cabinet by using a standard PZ2 screwdriver.

### FEATURES AND BENEFITS

WIDE ADJUSTMENT RANGE: vertical and in-depth adjustments. NO PRE-DRILLINGS: no pre-drilling operations are required for the cabinet installation. ONE COVER CAP: only one hole is needed to provide access to all adjustments.