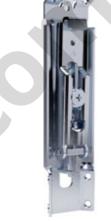

## APC 1

APC1 is a two-handed invisible screw fixing cabinet hanger.

APC1 requires a simple installation, without any pre-drilling operations. It can be installed on cabinets with a minimum sanitary gap of 15 mm. APC1 allows a vertical adjustment up to 18 mm and an in-depth adjustment of maximum 31 mm. The adjustments can be carried out from the inside of the cabinet by using a standard PZ2 screwdriver.

### FEATURES AND BENEFITS

WIDE ADJUSTMENT RANGE: vertical and in-depth adjustments. NO PRE-DRILLINGS: no pre-drilling operations are required for the cabinet installation. ONE COVER CAP: only one hole is needed to provide access to all adjustments.

APC 1

HANGERS APC 1

APC COVER CAP Ø20