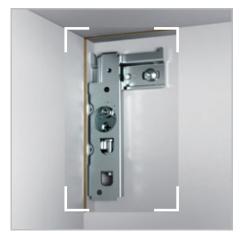

## APC 1

APC1 is a two-handed invisible screw fixing cabinet hanger.

APC1 requires a simple installation, without any pre-drilling operations. It can be installed on cabinets with a minimum sanitary gap of 15 mm. APC1 allows a vertical adjustment up to 18 mm and an in-depth adjustment of maximum 31 mm. The adjustments can be carried out from the inside of the cabinet by using a standard PZ2 screwdriver.

### DRILLING PLAN FOR APC 1 FIXED UNDER THE CABINET TOP

SIDE PANEL AND SERVICE GAP

137

15

BACK PANEL

15 min. 17,5

APC cover cap double hole Ø12

APC 1 FIXING ACCESSORY