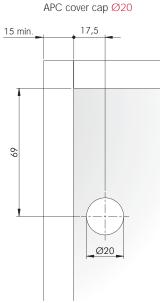

Also featured in the APC family are 1 type of wall plate and 2 types of wall bars made of very thick zinc-coated steel and hardened by punched impressions. Wall bars and wall plates feature oval holes which facilitate the correct positioning and give possibility to carry out the horizontal adjustment. Also available 2 different cover caps: one round version for Ø20 mm hole and one square version for double Ø12 mm holes.

APC 1

HANGERS APC 1

APC COVER CAP Ø20