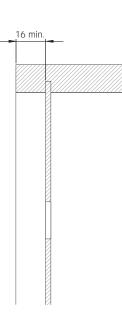

## APC 1

APC1 is a two-handed invisible screw fixing cabinet hanger.

APC1 requires a simple installation, without any pre-drilling operations. It can be installed on cabinets with a minimum sanitary gap of 15 mm. APC1 allows a vertical adjustment up to 18 mm and an in-depth adjustment of maximum 31 mm. The adjustments can be carried out from the inside of the cabinet by using a standard PZ2 screwdriver.