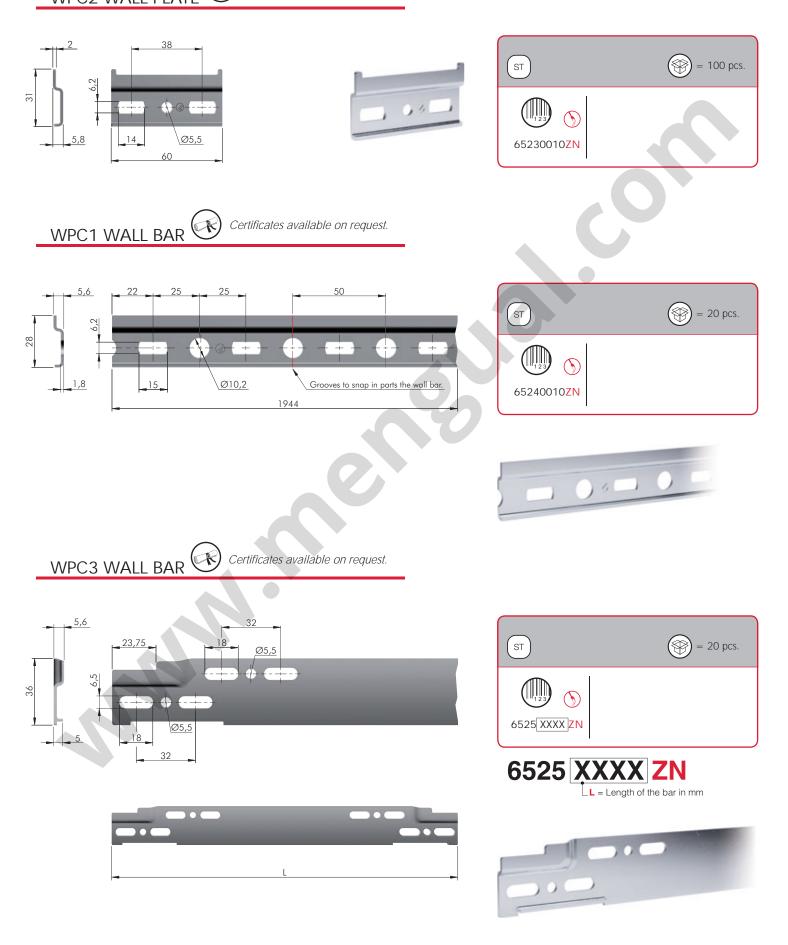

Also featured in the APC family are 1 type of wall plate and 2 types of wall bars made of very thick zinc-coated steel and hardened by punched impressions. Wall bars and wall plates feature oval holes which facilitate the correct positioning and give possibility to carry out the horizontal adjustment. Also available 2 different cover caps: one round version for Ø20 mm hole and one square version for double Ø12 mm holes.