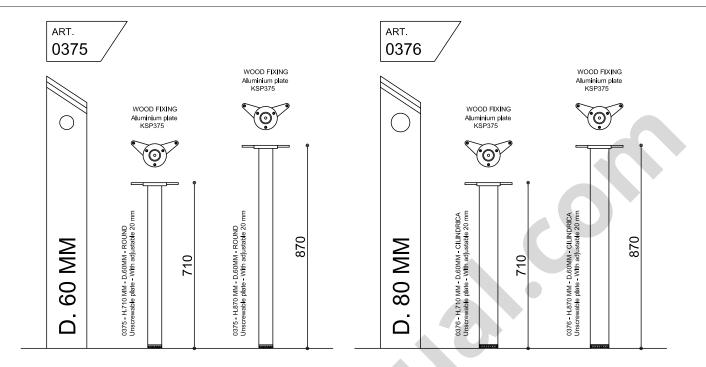

## Leg

Made in steel tube D.60 mm - CODE 0376 D.80 mm - CODE 0375

Avalilable in different Height: 71 - 87 cm

## **Adujustable**

Made in plastic with fix part & adjustables

#### **Plate**

Made in alluminium - PATENTED System Plate with screwing and unscrewing system